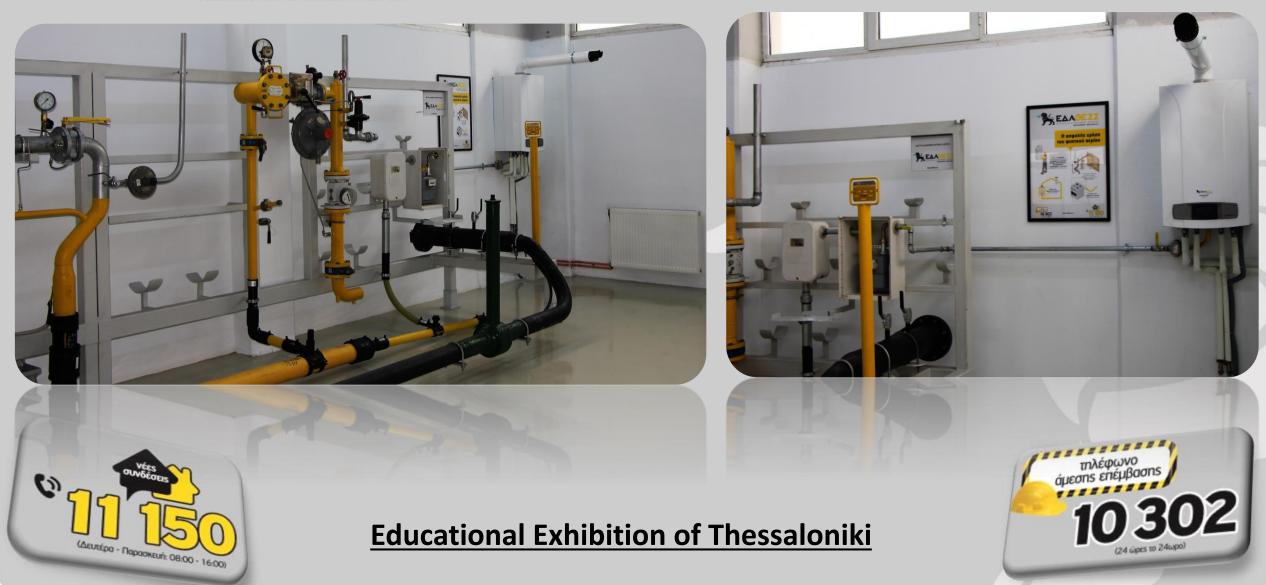

# OF INTERNAL NATURAL GAS INSTALLATION

> EDA THESS Facilities Kalochori, Thessaloniki

EDA THESS Facilities, Larisa

• **EDA THES** has set up gas installation laboratories on its premises for educational purposes.

#### ΑΠΕΙΚΟΝΙΣΗ ΔΙΚΤΥΟΥ ΦΥΣΙΚΟΥ ΑΕΡΙΟΥ ΕΔΑ ΘΕΣΣΑΛΟΝΙΚΗΣ - ΘΕΣΣΑΛΙΑΣ

 The implemented laboratories will be used for educational - technical purposes for all interested parties while the exhibition illustrates (depicts) the total installation of natural gas, including the internal installation and the gas appliance.

#### **Educational Exhibition of Thessaloniki**