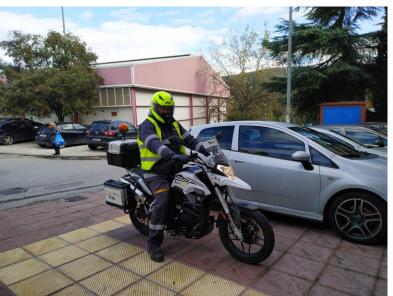

Intervention in the external installation of the General Hospital of Larissa

Special emergency vehicle of EDA THESS

Pumping water out of the Basement of EDA THESS Premises

### **Incidents**

Medivac of an injured person and transfer to the IASO

Alternative supply of the distribution network with Compresses Natural Gas

Traffic control by the Traffic Police

Preventive wetting of the supply station of a shopping center