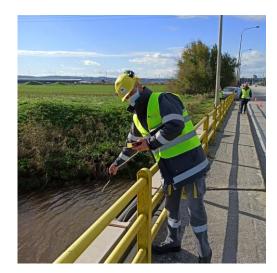

# **Incidents**

Alternative Crisis Management Center of EDA THESS

Detection of gas leakage at the Low-pressure Network

Evacuation of employees from the vehicle near the EDA THESS Headquarters

Suspension of the Low-pressure Network supply