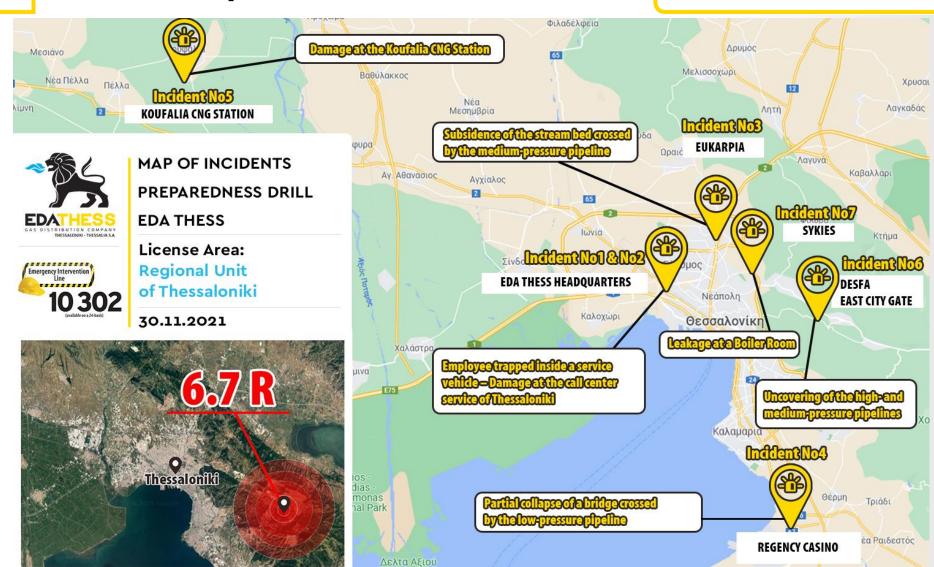

# **Incident Map**

# **Incidents**

Alternative Crisis Management Center of EDA THESS

Detection of gas leakage at the Low-pressure Network

Evacuation of employees from the vehicle near the EDA THESS Headquarters

Suspension of the Low-pressure Network supply

Shutting-off of the Medium-pressure Network valve

Technical intervention at the Koufalia CNG station

# **Incidents**

Emergency intervention in a leakage of a Municipal Building boiler room

Leak Detection at City Gate of Asvestochori