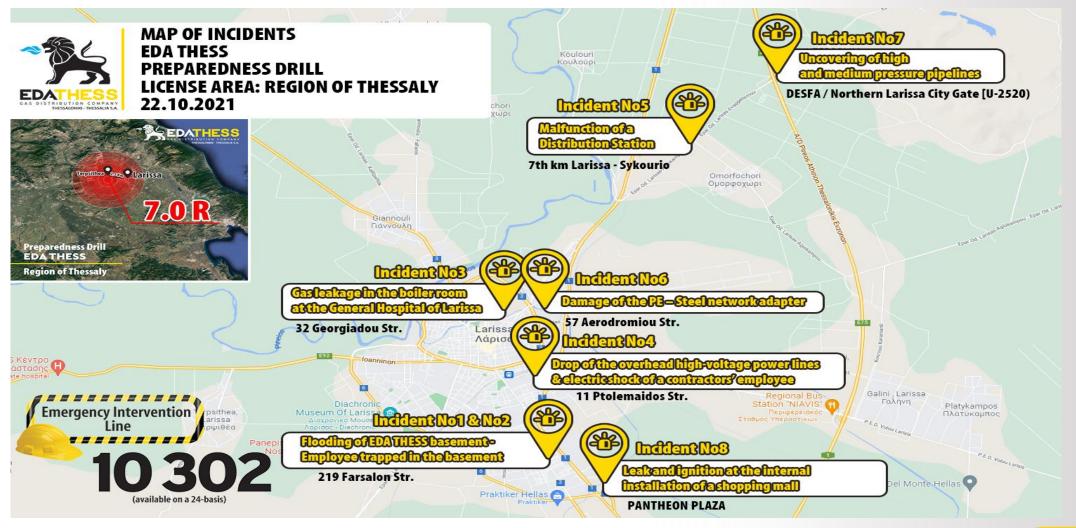

# **Map of Incidents**

EDA THESS Alternative Crisis Management Center

Briefing to the involved Authorities, Bodies and Law Enforcement by the General Manager

Evacuation of employees from the Basement of EDA THESS Premises

Intervention in the external installation of the General Hospital of Larissa

Special emergency vehicle of EDA THESS

Pumping water out of the Basement of EDA THESS Premises

### **Incidents**

Medivac of an injured person and transfer to the IASO

Alternative supply of the distribution network with Compresses Natural Gas

Traffic control by the Traffic Police

Preventive wetting of the supply station of a shopping center

Leakage check at the entry point of the Northern Larissa distribution network.

EDA THESS staff members working together with DESFA staff members