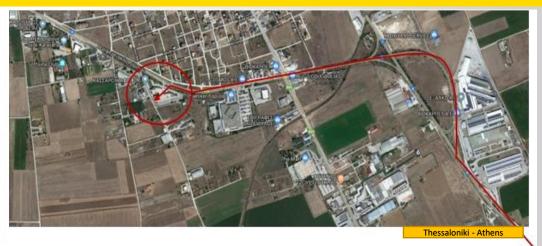

### **Situation in the Offices – Crisis Management Center**

- The Company's offices were damaged due to the earthquake
- The Crisis Management Center located at the Company's premises at Larissa was also damaged.
- The premises at COSMOS were used as an Alternative Crisis Management Center and the Customer Service Vehicle of the **Company** was mobilized and arrived at the outdoor assembly point.

**LOCATION**: COSMOS Shopping Center **COORDINATES**: 39°35'58.2"N 22°25'51.1"E **ADDRESS**: 2<sup>nd</sup> km Larissa – Trikala Ring Road

### Plotting of the route to the alternative crisis management center