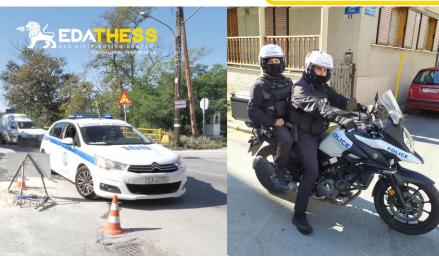

### **Incidents**

Medivac of an injured person and transfer to the IASO

Alternative supply of the distribution network with Compresses Natural Gas

Traffic control by the Traffic Police

Preventive wetting of the supply station of a shopping center