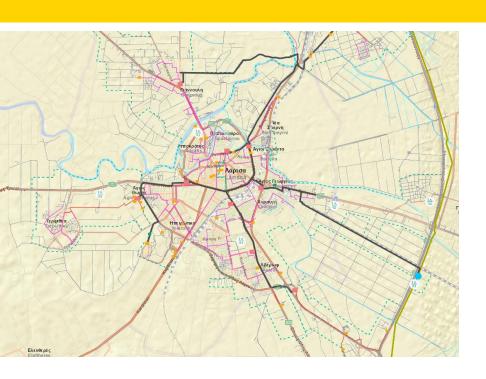

# **Map of Incidents**

EDA THESS Alternative Crisis Management Center

Briefing to the involved Authorities, Bodies and Law Enforcement by the General Manager

Evacuation of employees from the Basement of EDA THESS Premises

Intervention in the external installation of the General Hospital of Larissa

Special emergency vehicle of EDA THESS

Pumping water out of the Basement of EDA THESS Premises

### **Incidents**

Medivac of an injured person and transfer to the IASO

Alternative supply of the distribution network with Compresses Natural Gas

Traffic control by the Traffic Police

Preventive wetting of the supply station of a shopping center

Leakage check at the entry point of the Northern Larissa distribution network.

EDA THESS staff members working together with DESFA staff members