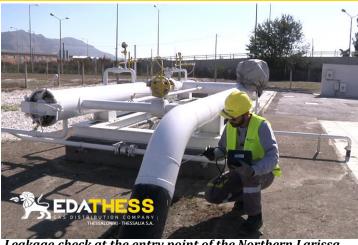

Leakage check at the entry point of the Northern Larissa distribution network.

EDA THESS staff members working together with DESFA staff members