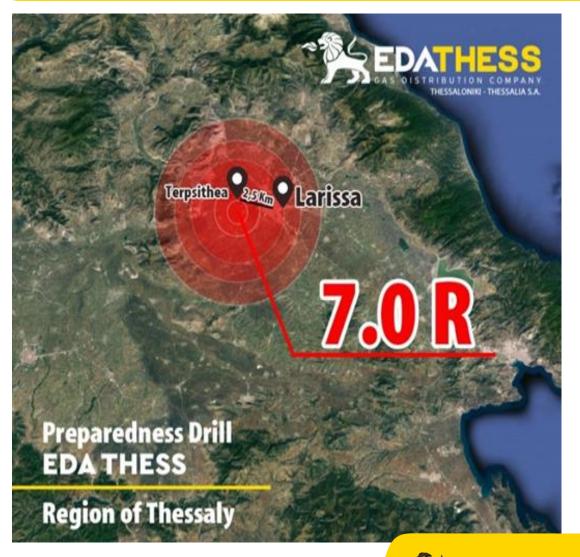

### **Scenario**

Occurrence of a **7R major earthquake** with low focal depth and subsequent multiple aftershocks **at the area of TERPSITHEA**, **Regional Unit of LARISSA** (2,5 km from Larissa).