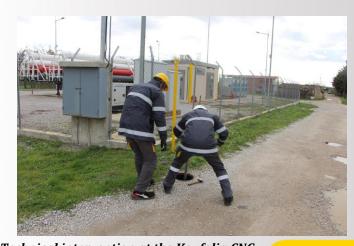

Shutting-off of the Medium-pressure Network valve

Technical intervention at the Koufalia CNG station