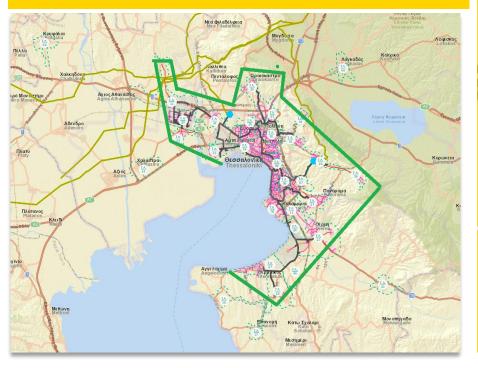

# **Incident Map**

# **Incidents**

Alternative Crisis Management Center of EDA THESS

Detection of gas leakage at the Low-pressure Network

Evacuation of employees from the vehicle near the EDA THESS Headquarters

Suspension of the Low-pressure Network supply

Shutting-off of the Medium-pressure Network valve

Technical intervention at the Koufalia CNG station

# **Incidents**

Emergency intervention in a leakage of a Municipal Building boiler room

Leak Detection at City Gate of Asvestochori