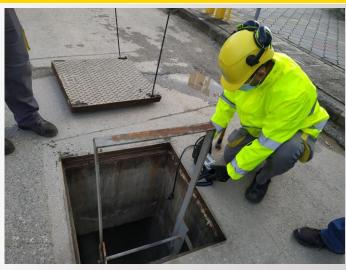

Intervention in the external installation of the General Hospital of Larissa

Special emergency vehicle of EDA THESS

Pumping water out of the Basement of EDA THESS Premises