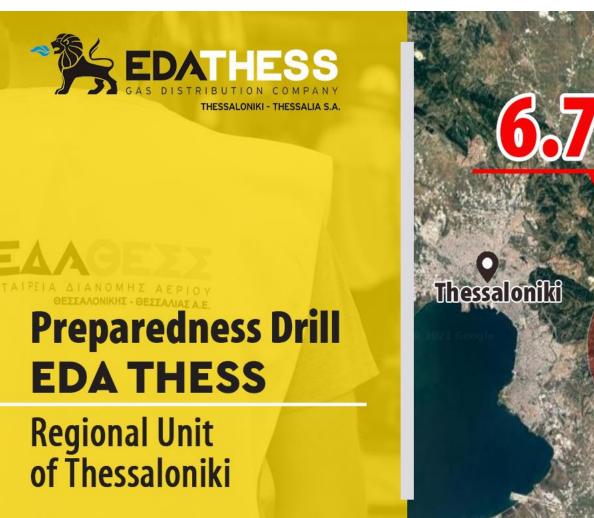

# 3<sup>rd</sup> Preparedness Drill in the License Area of the Regional Unit of Thessaloniki

November 2021

### **Scenario**

Occurrence of a 6.7 R major earthquake with low focal depth and subsequent multiple aftershocks at the area of the Municipality of Pylaia – Hotrtiatis, Prefecture of Thessaloniki.