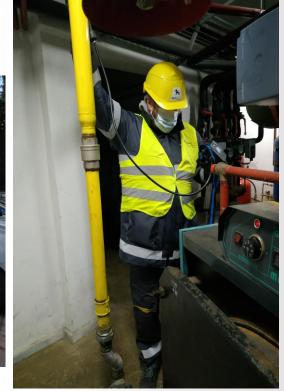

Leakage check at the entry point of the Northern Larissa distribution network.

EDA THESS staff members working together with DESFA staff members

Shutting-off of the Medium-pressure Network valve

Technical intervention at the Koufalia CNG station